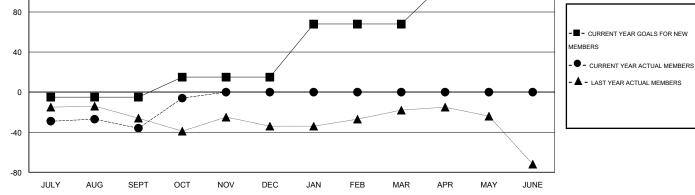

## LOCATION BRITISH COLUMBIA

|               |                  | Clubs             |                  |                  | Members               |                    |                                     |                    |                  |  |
|---------------|------------------|-------------------|------------------|------------------|-----------------------|--------------------|-------------------------------------|--------------------|------------------|--|
|               | RESU             | LTS FOR 2016-2017 |                  |                  | RESULTS FOR 2016-2017 |                    |                                     |                    |                  |  |
| QUARTER       | NEW CLUB<br>GOAL | NEW CLUBS         | DROPPED<br>CLUBS | NET<br>GAIN/LOSS | QUARTER               | NEW MEMBER<br>GOAL | CHARTER AND<br>NEW MEMBERS<br>ADDED | DROPPED<br>MEMBERS | NET<br>GAIN/LOSS |  |
| JULY/AUG/SEPT | 0                | 0                 | 1                | -1               | JULY/AUG/SEPT         | -5                 | 34                                  | 70                 | -36              |  |
| OCT/NOV/DEC   | 0                | 0                 | 0                | 0                | OCT/NOV/DEC           | 20                 | 42                                  | 12                 | 30               |  |
| JAN/FEB/MAR   | 1                | 0                 | 0                | 0                | JAN/FEB/MAR           | 53                 | 0                                   | 0                  | 0                |  |
| APR/MAY/JUNE  | 1                | 0                 | 0                | 0                | APR/MAY/JUNE          | 42                 | 0                                   | 0                  | 0                |  |