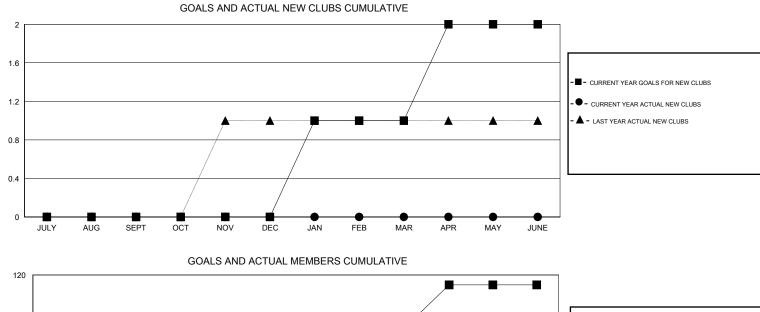

## LOCATION BRITISH COLUMBIA

|               |                  | Clubs             |                  |                  | Members               |                    |                                     |                    |                  |  |
|---------------|------------------|-------------------|------------------|------------------|-----------------------|--------------------|-------------------------------------|--------------------|------------------|--|
|               | RESU             | LTS FOR 2016-2017 |                  |                  | RESULTS FOR 2016-2017 |                    |                                     |                    |                  |  |
| QUARTER       | NEW CLUB<br>GOAL | NEW CLUBS         | DROPPED<br>CLUBS | NET<br>GAIN/LOSS | QUARTER               | NEW MEMBER<br>GOAL | CHARTER AND<br>NEW MEMBERS<br>ADDED | DROPPED<br>MEMBERS | NET<br>GAIN/LOSS |  |
| JULY/AUG/SEPT | 0                | 0                 | 1                | -1               | JULY/AUG/SEPT         | -5                 | 34                                  | 70                 | -36              |  |
| OCT/NOV/DEC   | 0                | 0                 | 0                | 0                | OCT/NOV/DEC           | 20                 | 42                                  | 12                 | 30               |  |
| JAN/FEB/MAR   | 1                | 0                 | 0                | 0                | JAN/FEB/MAR           | 53                 | 0                                   | 0                  | 0                |  |
| APR/MAY/JUNE  | 1                | 0                 | 0                | 0                | APR/MAY/JUNE          | 42                 | 0                                   | 0                  | 0                |  |